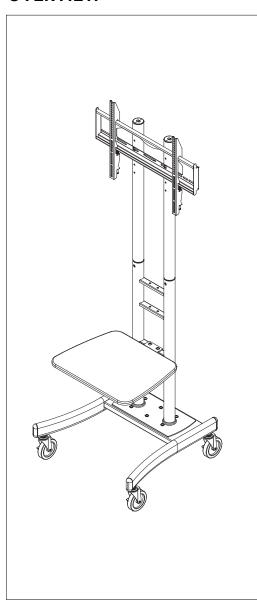

### **OVERVIEW**

### Product Description

The AD-TVC cart is designed for presentation and education applications. It supports a wide range of medium to heavy weight displays.