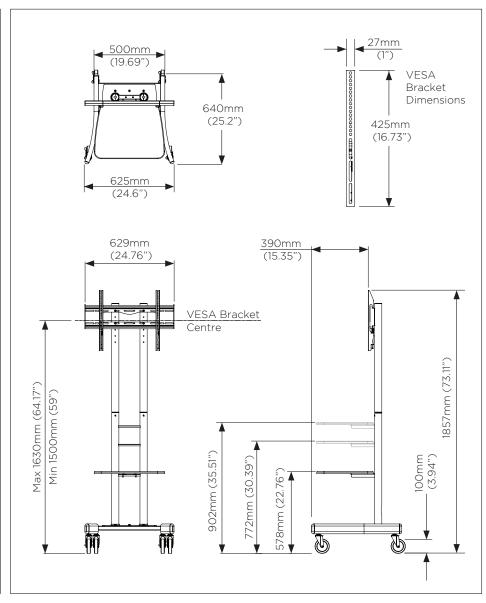

#### **DIMENSIONS**

## **VESA Mounting Compatibility**

Max width 600mm Max height 400mm